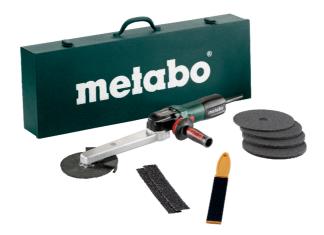

## Scope of delivery

Guard, Inner support flange, Nut with two holes, Side handle, Flat-pin spanner, Hexagonal wrench, 1 Fleece compact disc (150x6x25.4 mm; medium), 1 Fleece compact disc (150x6x 25.4 mm; very fine), 2 Fleece compact discs (150x3x 25.4 mm; medium), 1 Polishing file incl. 2 sanding paper strips, Metal carry case